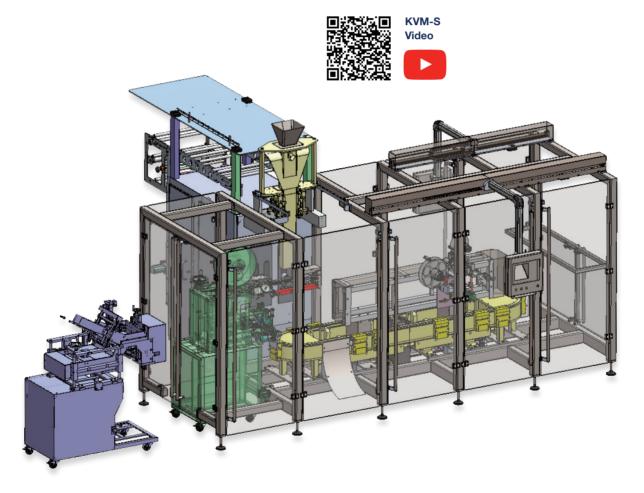

## Modular design for individual applications and bag top closures:

- Filling station for empty bags
- Simplex/Duplex post-sealing station
- Simplex/Duplex Folding station 180°
- 90° crossover for head
- Hot glue station
- Labelling station
- Clip station
- TinTie station
- Cord label dispenser

### USP

- Wireless shuttle for minimal wear and maintenance bag transport
- Tool-free format change for different bag widths/deeps
- Servo-motor adjustment for differaent bag
- Flexible vibration tracks
- Flexible positioning of function modules and sealing stations
- Flexible positioning of bag handover and exit station(s)
- Possible simplex/duplex execution for up to 120 bags/min