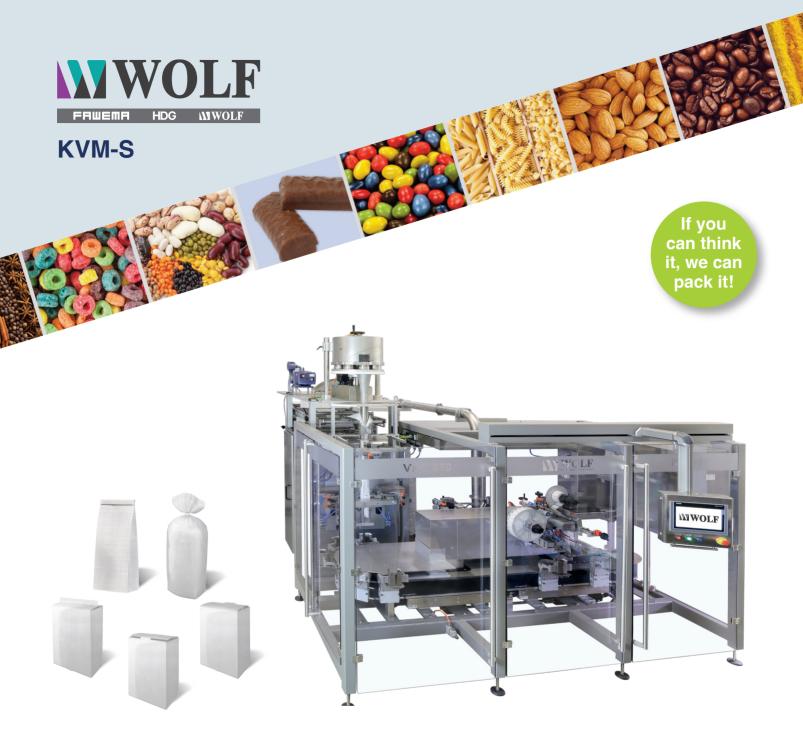

## **KVM-S**

If you can think it, we can pack it!

# Head sealer with SuperTrak System (B&R) for electromagnetic bag transport and compact design

- For promotional stand-up bags
- For creative top closure designs with an upright or folded head seam, with clip label closure or slider attachment
- For all dry, free-flowing and powdery products

## Modular design for individual applications and bag top closures:

- Filling station for empty bags
- Simplex/Duplex post-sealing station
- Simplex/Duplex Folding station 180°
- 90° crossover for head
- Hot glue station
- Labelling station
- Clip station
- TinTie station
- Cord label dispenser

### USP

- Wireless shuttle for minimal wear and maintenance bag transport
- Tool-free format change for different bag widths/deeps
- Servo-motor adjustment for differaent bag
- Flexible vibration tracks
- Flexible positioning of function modules and sealing stations
- Flexible positioning of bag handover and exit station(s)
- Possible simplex/duplex execution for up to 120 bags/min